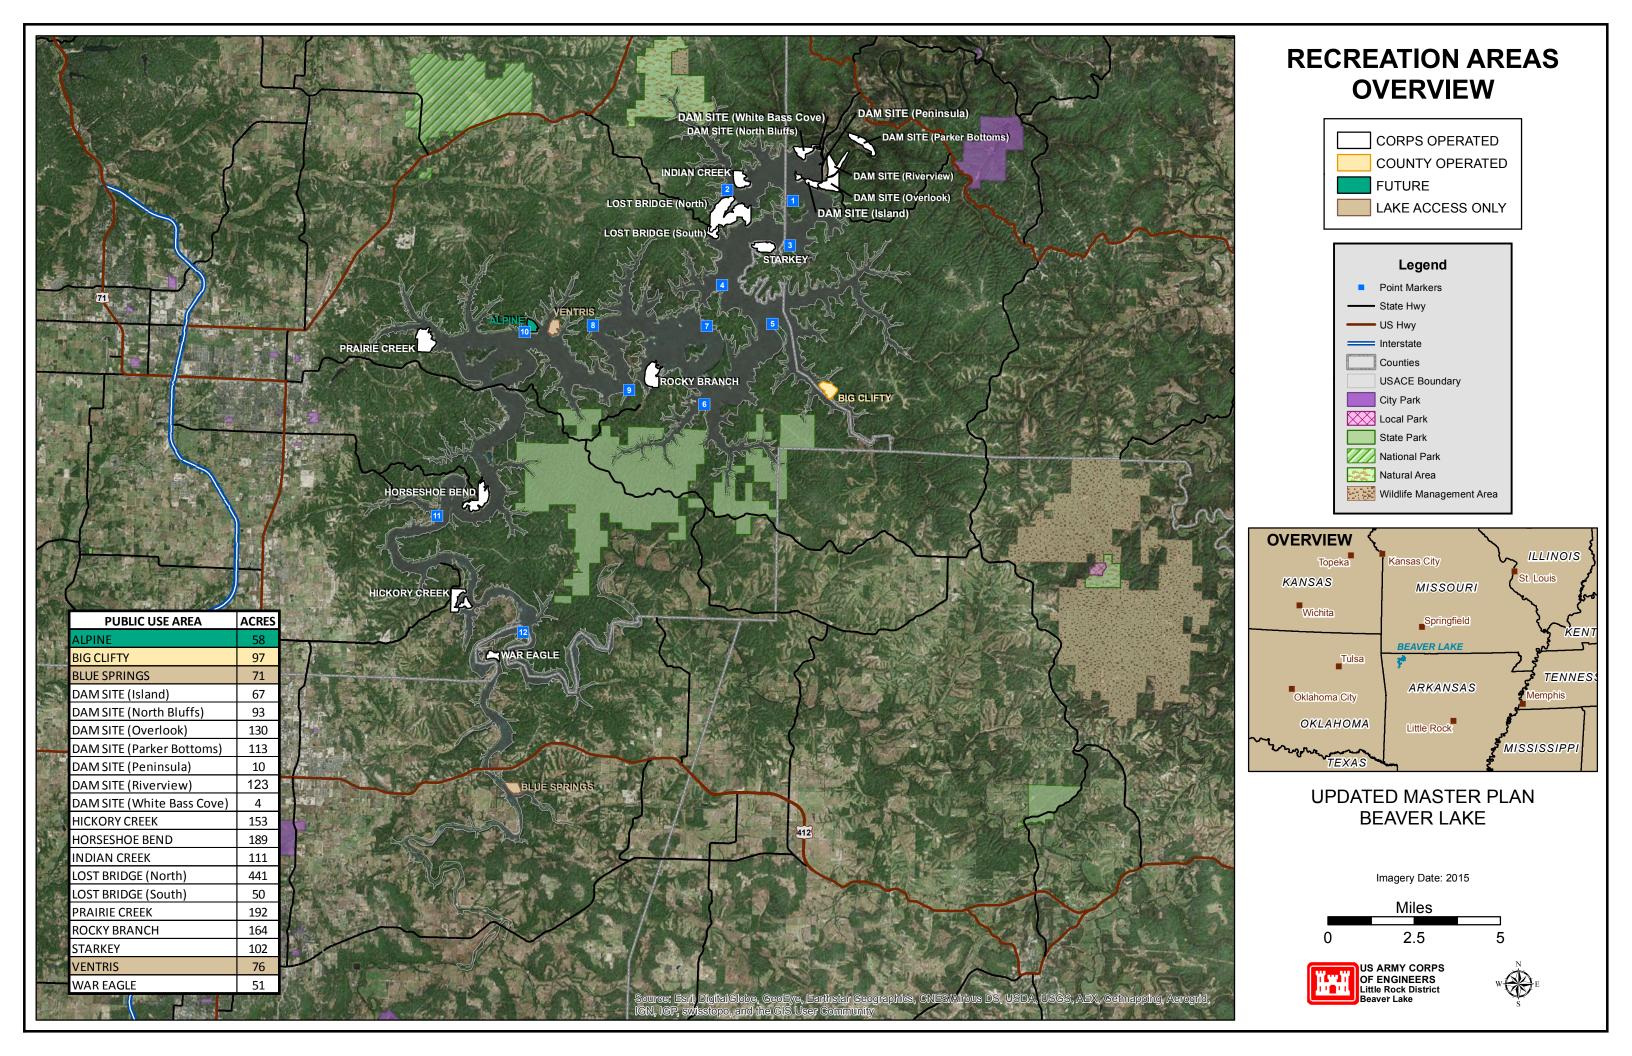

# **ALPINE-FUTURE**





#### UPDATED MASTER PLAN BEAVER LAKE









# **BIG CLIFTY**





#### UPDATED MASTER PLAN BEAVER LAKE









# **BLUE SPRINGS**





#### UPDATED MASTER PLAN BEAVER LAKE







# **DAM SITE (Island)**





#### UPDATED MASTER PLAN BEAVER LAKE









# DAM SITE (North Bluffs)





Imagery Date: 2012

**BEAVER LAKE** 









# DAM SITE (Overlook)





#### UPDATED MASTER PLAN BEAVER LAKE







# DAM SITE (Parker Bottoms)





#### UPDATED MASTER PLAN BEAVER LAKE









# **DAM SITE (Peninsula)**





#### UPDATED MASTER PLAN BEAVER LAKE









# DAM SITE (Riverview)





#### UPDATED MASTER PLAN BEAVER LAKE











## **HICKORY CREEK**





#### UPDATED MASTER PLAN BEAVER LAKE

Imagery Date: 2012



US ARMY CORPS
OF ENGINEERS
Little Rock District